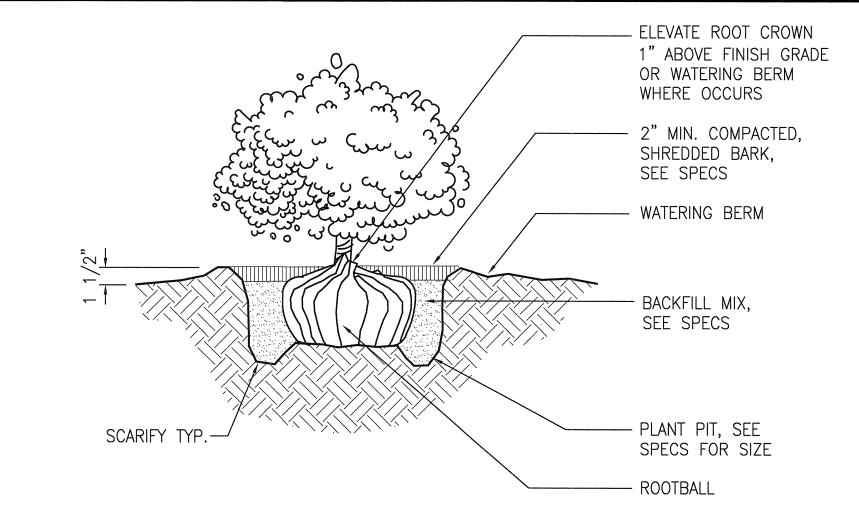

## SHRUB PLANTING

NOT TO SCALE

2)

TREE PLANTING & STAKING

REFERENCE INFORMATION & FILE NO. OF SURVEYS

NO. DATE

DESCRIPTION

TABLE OF REVISIONS
THIS DRAWING WAS LAST MODIFIED: 10/28/10 16:32, BY: ko'day