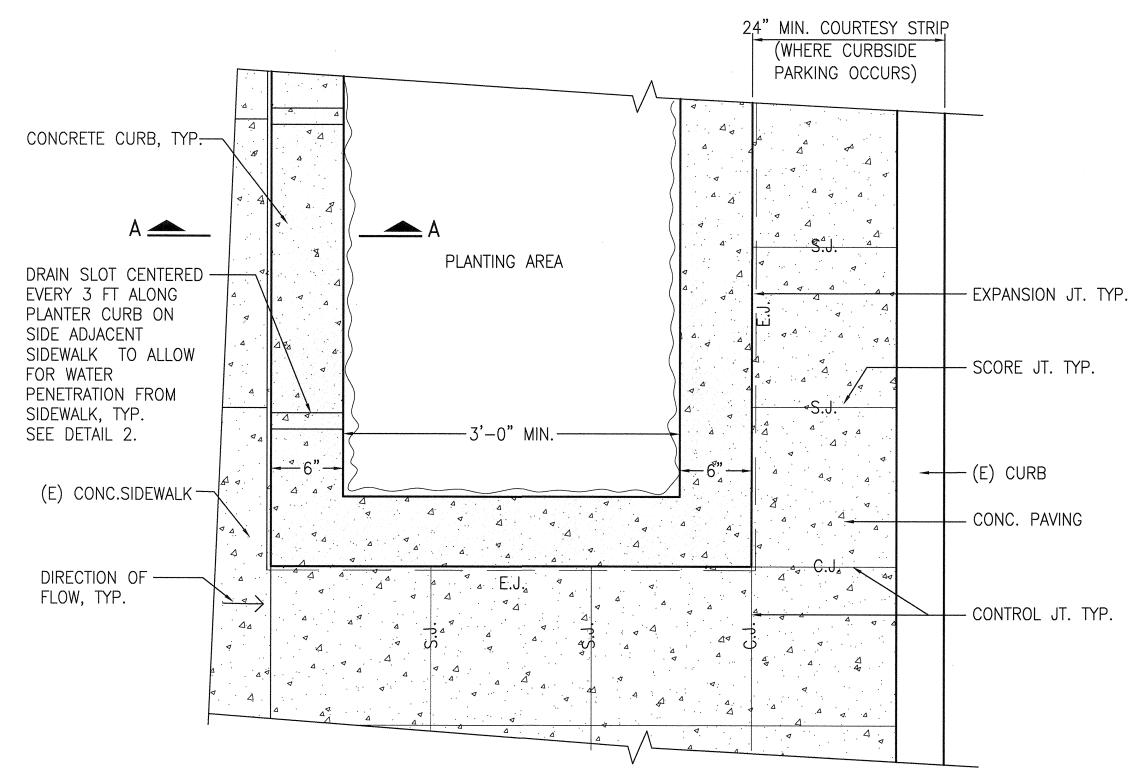

#### 4" TALL (MIN.) COBBLE. PAVÉR OR BRICK, TYP. 24" MIN. COURTESY STRIP 1" MIN. EPOXY GROUT-(WHERE CURBSIDE ---------3'-0" MIN.-----PARKING OCCURS) 3/8" EXP. JOINT — (E) CURB — CONC. PAVING, TYP. -12" CONC. BASE -TYP. COMPACTED SUBGRADE AMENDED TOPSOIL- SEE -1. CONTRACTOR TO SUBMIT MATERIALS FOR APPROVAL BY SPECIFICATIONS. PROPERTY OWNER.

2. PROVIDE 3/8" GROUT JOINT BETWEEN COBBLE. BRICK OR

PAVER. GROUT JOINT TO BE RAKED, COLOR TO BE APPROVED BY PROPERTY OWNER.

3. SET TOP OF COBBLE LEVEL ACROSS ENTIRE PLANTER.

# COBBLE STONE, BRICK OR PAVER EDGED PLANTING BED

SCALE: 1"=1'-0'

| \$ 254 / 51 / 686 |          | 보다보고 있었습니다. 아들은 사람들은 아이들은 사람들은 아들은 아들은 아들은 아들은 아들은 아들은 아들은 아들이 아들이 아들이 아들이 얼마나 아들이 얼마를 하는데 아들은 아들은 아들은 아들은 아들은 |    |     |                       |  |  |
|-------------------|----------|----------------------------------------------------------------------------------------------------------------|----|-----|-----------------------|--|--|
| 1                 | 10.28.10 | ADA REVIEW MODIFICATIONS                                                                                       |    |     | REFERENCE INFORMATION |  |  |
| 2                 | 11.30.10 | NOTES-DPW DIRECTOR'S ORDER ON TREE PLANTING                                                                    |    |     | & FILE NO. OF SURVEYS |  |  |
|                   |          |                                                                                                                |    |     |                       |  |  |
|                   |          |                                                                                                                |    |     |                       |  |  |
|                   |          |                                                                                                                |    |     |                       |  |  |
|                   |          |                                                                                                                |    |     |                       |  |  |
| NO                | DATE     | DESCRIPTION                                                                                                    | RY | ADD |                       |  |  |