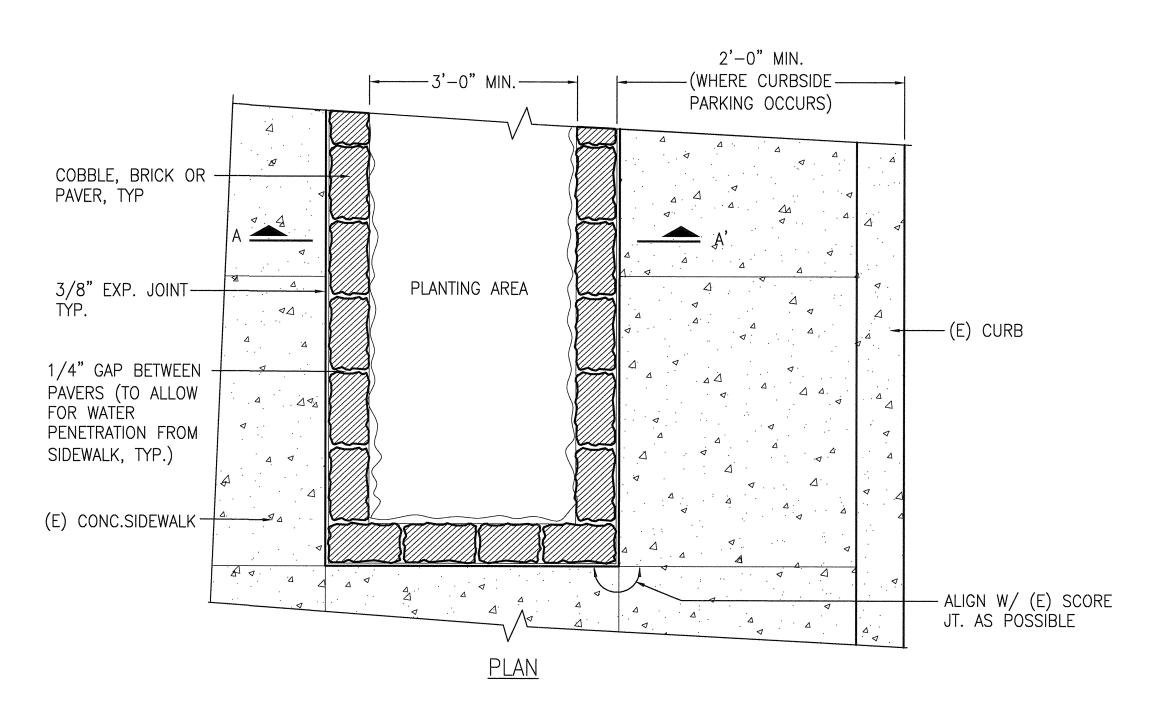

#### 4" TALL (MIN.) COBBLE. PAVÉR OR BRICK, TYP. 24" MIN. COURTESY STRIP 1" MIN. EPOXY GROUT-(WHERE CURBSIDE ---------3'-0" MIN.-----PARKING OCCURS) 3/8" EXP. JOINT — (E) CURB — CONC. PAVING, TYP. -12" CONC. BASE -TYP. COMPACTED SUBGRADE AMENDED TOPSOIL- SEE -1. CONTRACTOR TO SUBMIT MATERIALS FOR APPROVAL BY SPECIFICATIONS. PROPERTY OWNER.

2. PROVIDE 3/8" GROUT JOINT BETWEEN COBBLE. BRICK OR

PAVER. GROUT JOINT TO BE RAKED, COLOR TO BE APPROVED BY PROPERTY OWNER.

3. SET TOP OF COBBLE LEVEL ACROSS ENTIRE PLANTER.

# COBBLE STONE, BRICK OR PAVER EDGED PLANTING BED

SCALE: 1"=1'-0'

| \$ 254 / 51 / 686 |          | 보다보고 있었습니다. 아들은 사람들은 아이들은 사람들은 아들은 아들은 아들은 아들은 아들은 아들은 아들은 아들이 아들이 아들이 아들이 얼마나 아들이 얼마를 하는데 아들은 아들은 아들은 아들은 아들은 |    |     |                       |  |  |
|-------------------|----------|----------------------------------------------------------------------------------------------------------------|----|-----|-----------------------|--|--|
| 1                 | 10.28.10 | ADA REVIEW MODIFICATIONS                                                                                       |    |     | REFERENCE INFORMATION |  |  |
| 2                 | 11.30.10 | NOTES-DPW DIRECTOR'S ORDER ON TREE PLANTING                                                                    |    |     | & FILE NO. OF SURVEYS |  |  |
|                   |          |                                                                                                                |    |     |                       |  |  |
|                   |          |                                                                                                                |    |     |                       |  |  |
|                   |          |                                                                                                                |    |     |                       |  |  |
|                   |          |                                                                                                                |    |     |                       |  |  |
| NO                | DATE     | DESCRIPTION                                                                                                    | RY | ADD |                       |  |  |