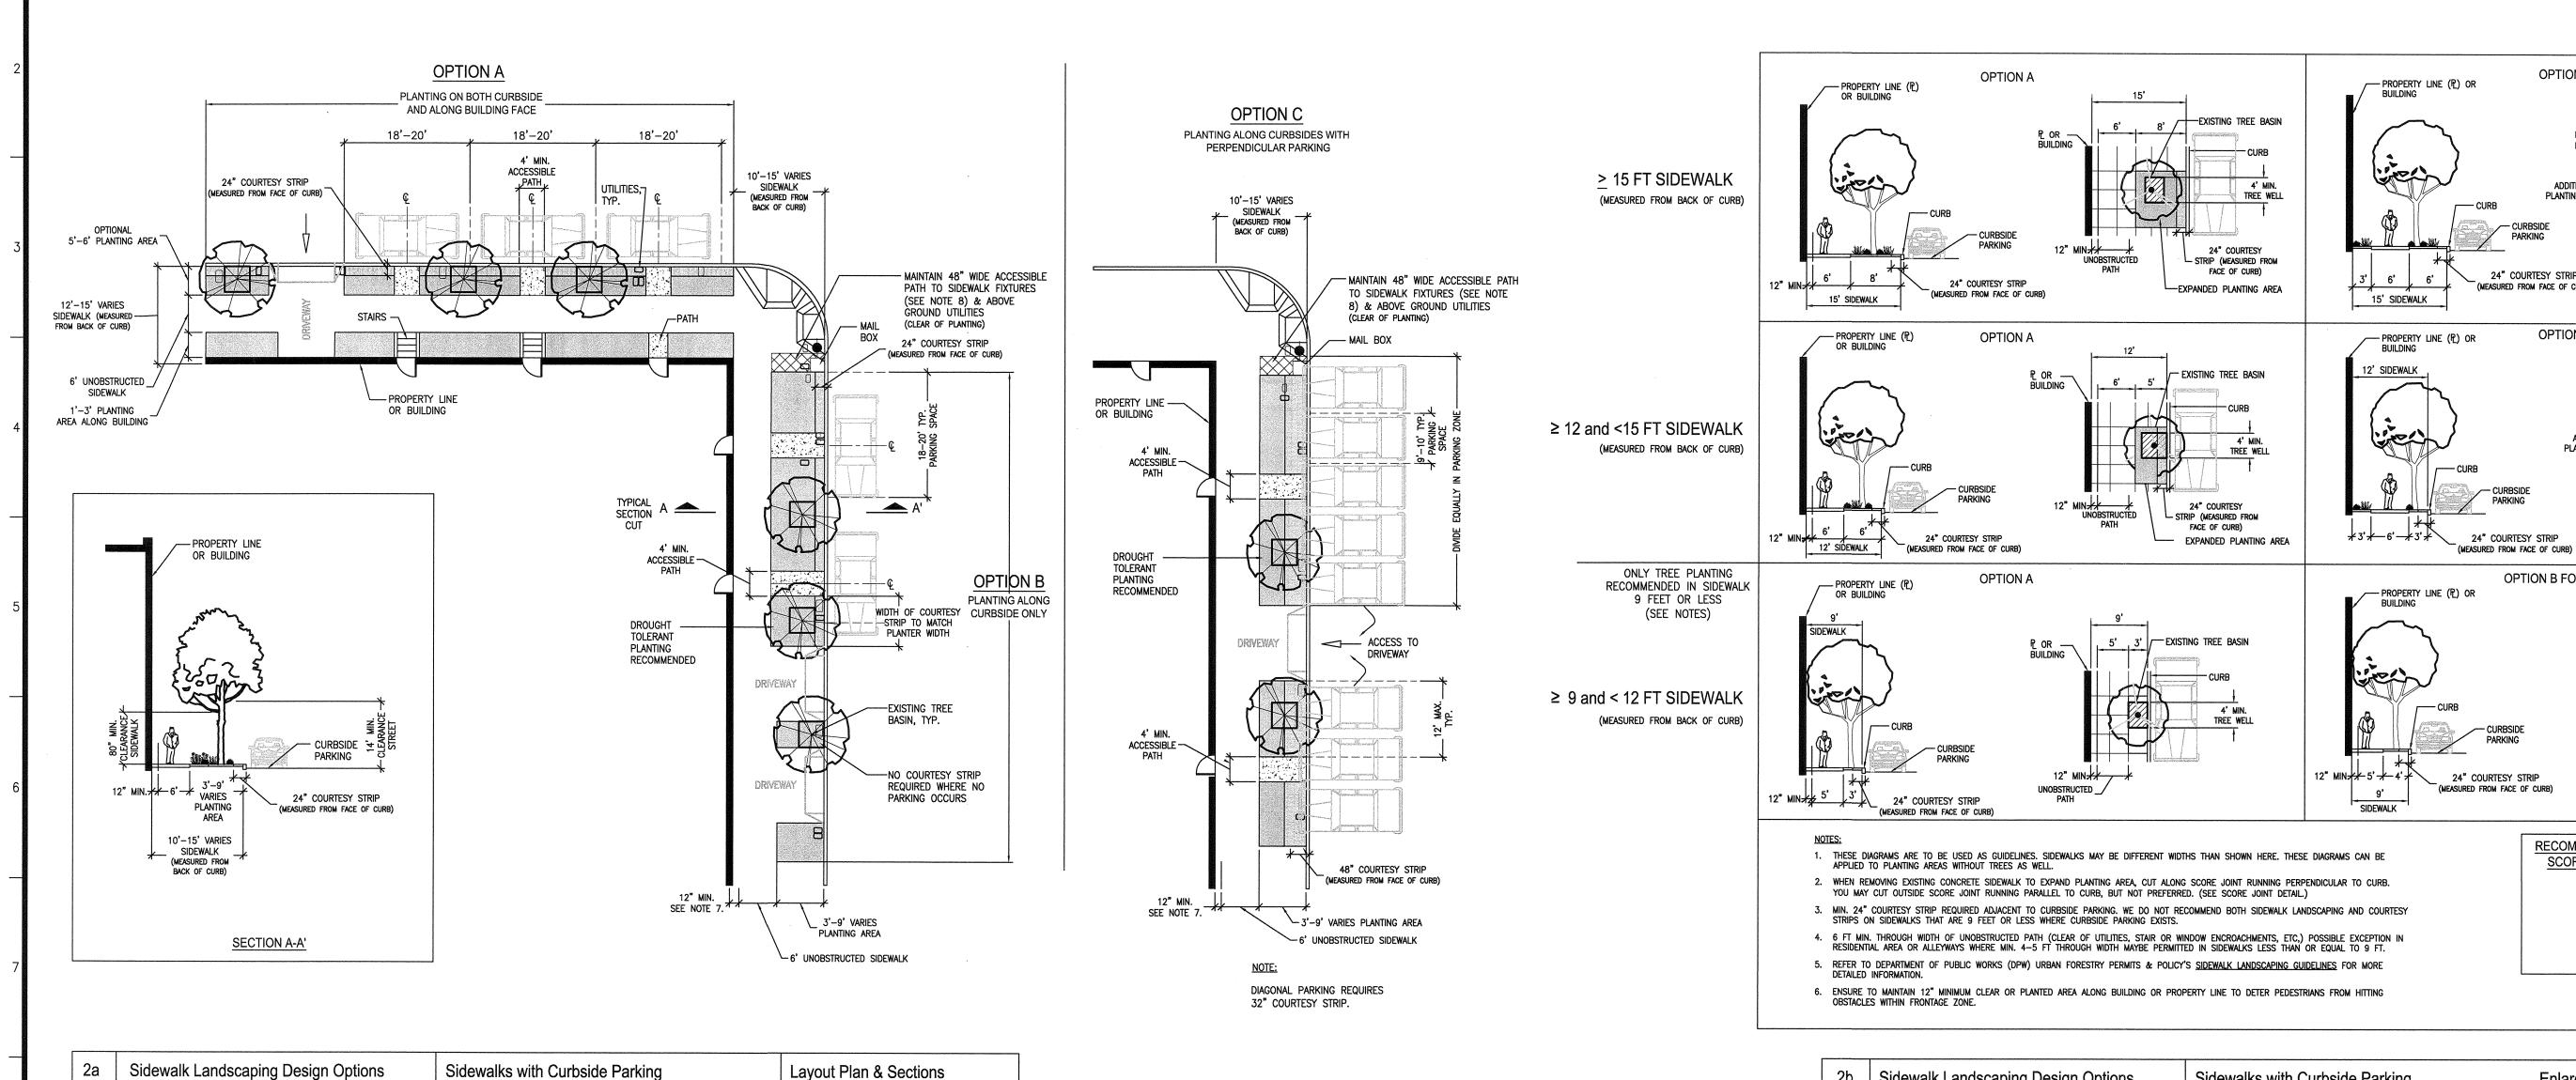

## 2a. SIDEWALK LANDSCAPING SECTIONS & ENLARGED LAYOUT: OPTIONS FOR CURBSIDE PARKING

NOTE: IF PLANTING TREES, REFER TO DPW'S STREET TREE PLANTING PERMITTING PROCESS (www.sfdpw.org) AND DPW'S DIRECTOR'S ORDER ON TREE PLANTING (ORDER NO. 169,946 approved 3/12/10).

FOR EXAMPLE THE DIRECTOR'S ORDER REQUIRES THAT WHEN PLANTING TREES FRONTING CORNER PROPERTIES: TREES MAY BE PLANTED UP TO 25' FROM THE CROSSWALK EDGE ON SIDEWALKS AND MEDIANS AT THE NEAR SIDE OF INTERSECTIONS AND NO CLOSER THAN 5' FROM THE CROSSWALK EDGE ON SIDEWALKS AND MEDIANS AT THE FAR SIDE OF

OPTION B

ADDITIONAL -

UNOBSTRUCTED \

OPTION B FOR RESIDENTIAL & ALLEYWAYS ONLY

RECOMENDED SIDEWALK

SCORE JOINT DETAIL

PARALLEL – CUT TO CURB MAY BE OFFSET FROM JOINT

24" COURTESY STRIP

6. SEE 2b FOR ENLARGED LAYOUT & SECTIONS.

ALONG BUILDING OR PROPERTY LINE TO DETER

7. ENSURE TO MAINTAIN 12" MINIMUM CLEAR OR PLANTED AREA

8. SIDEWALK PLANTING SHALL NOT REDUCE THE ACCESSIBILTY OF

PEDESTRIANS FROM HITTING OBSTACLES WITHIN FRONTAGE

THE SIDEWALK PATH OF TRAVEL ALONG THE AREA OF WORK IS COMPARED TO THE EXISTING CONDITIONS. FOR EXAMPLE: IF THE EXISTING EDGE ZONE AT CURB PROVIDES A PATH OF

TRAVEL THAT IS LESS THAN OR EQUAL TO 2% IN CROSS SLOPE, AND THE EXISTING PEDESTRIAN THROUGHWAY ZONE EXCEEDS 2% CROSS SLOPE, THE ACCESSIBLE EDGE ZONE MAY NOT BE REDUCED WITH SIDEWALK LANDSCAPING UNLESS A

NEW ACCESSSIBLE PEDESTRIAN THROUGHWAY ZONE IS

1. FOR SIDEWALK LANDSCAPING ON SIDEWALKS W/OUT

CURBSIDE PARKING PLEASE REFER TO SHEET L-1.0

PROVIDE PATH FROM PARKING SPACE TO SIDEWALK.

3. DESIGN INTENT IS TO CREATE CLEAR PATHS FROM CAR

DOORS, WHICH MAY INCLUDE DRIVEWAYS (SEE OPTION C

4. REFER TO <u>SF DEPARTMENT OF PUBLIC WORKS (DPW) URBAN FORESTRY PERMITS & POLICY'S SIDEWALK LANDSCAPING GUIDELINES</u> FOR MORE DETAILED INFORMATION.

5. SEE 2b FOR ENLARGED LAYOUT & SECTIONS.

PLAN). MEASURE PARKING AREA BETWEEN DRIVEWAYS, RED

ZONES, BLUE ZONES & YELLOW ZONES, AND DIVIDE PARKING AREA EQUALLY. CREATE 4 FT. MIN. PATH IN CENTER OF

9. MAINTAIN A 48" WIDE ACCESSIBLE PATH TO SIDEWALK

CENTRALIZED PARKING METERS, MAILBOXES, AND FIRE AND

OF SIDEWALK FRONTING NEWRACKS MUST BE CLEAR OF

OBSTRUCTIONS AND A MINIMUM OF 4FT WIDE, BUT NOT

POLICE PULL STATIONS. ALSO NOTE THAT THE ENTIRE WIDTH

FIXTURES, SUCH AS PEDESTRIAN PUSHBUTTONS,

NARROWER THAN NEWSRACK/NEWSTAND.