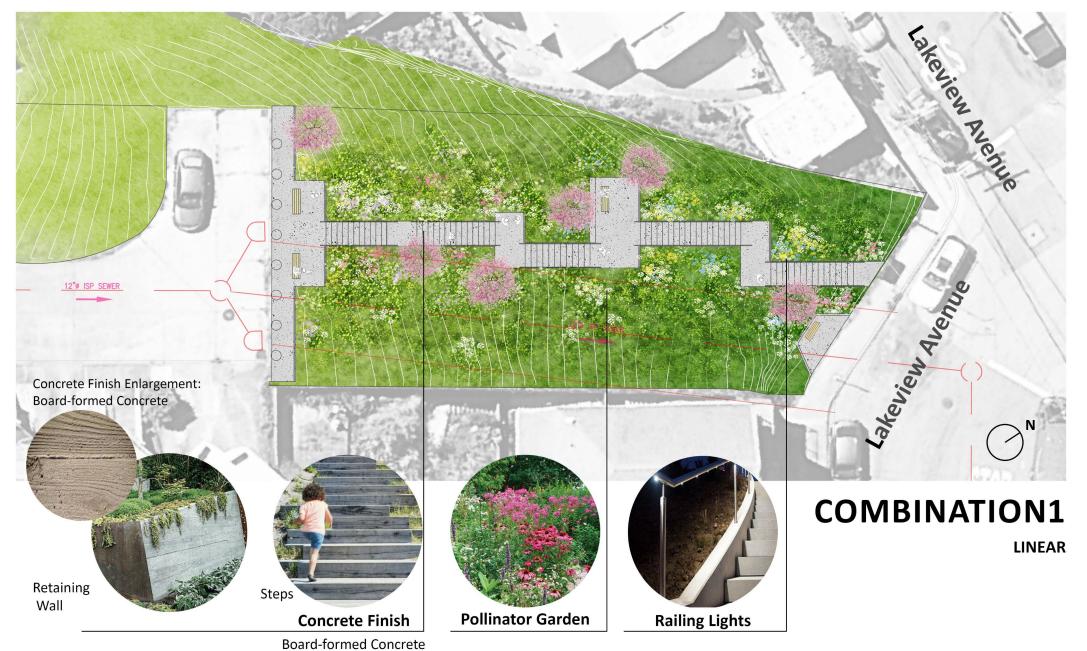

#### **COMBINATION 1**

# **Stairway Alignment**

A. Angular

**B.** Linear

# **Concrete Finish**

A. Board-formed Concrete

B. Sandblasted Concrete

# **Planting Style**

# **Lighting Style**

## A. Railing Lights

Lakeview Summit Stairway Project Community Meeting #1