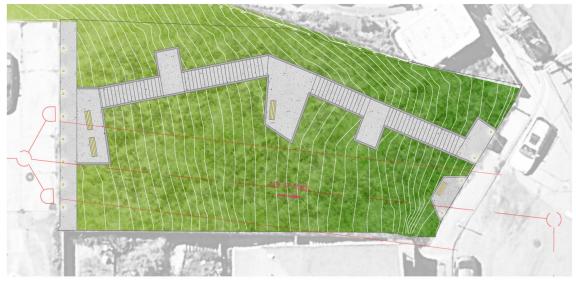

elle Woo, SFPW Project Manager
- Anastastia Haddad, SFPW Structural
- Tony Esterbrooks, SFPW Landscape Architecture
- Ani Alfonso, SFPW Landscape Architecture
- Andrew Saephan, SFPW Landscape Architecture
- Lulu Liu, SFPW Landscape Architecture

# **PROJECT OVERVIEW**

#### **Project Scope**

- 1. New Stairway
- 2. Landscaping
- 3. Lighting

#### **Site Overview**

- 1. Unaccepted Public Right-Of-Way
- 2. Sewer line

#### Maintenance

- 1. Stairway City-maintained
- 2. Landscaping Friends of Lakeview Stairs





## **PROJECT DESIGN OPTIONS**

There are <u>four</u> categories of design options to consider. Please fill out the online survey at the end of the presentation to vote for your preferred options.





Lakeview Summit Stairway Project Community Meeting #1

# **Stairway Alignment**



A. Angular



**B.** Linear

# **Concrete Finish**



A. Board-formed Concrete



B. Sandblasted Concrete





# **Planting Style**







## **B.** Succulent Garden

# **Lighting Style**





## A. Railing Lights



Lakeview Summit Stairway Project Community Meeting #1

#### **COMBINATION 1**







#### **COMBINATION 2**





Lakeview Summit Stairway Project Community Meeting #1 | 07/26/2023 2

1

**COMBINATION 1** 





**COMBINATION 2** 

## **DESIGN SURVEY**

## https://www.surveymonkey.com/r/lakeviewsteps <u>Please click the link in the chat box!</u>





Combination 1



### Combination 2



| TARGET      | MILESTONE          |                                            |
|-------------|--------------------|--------------------------------------------|
| 23-May      | Conceptual D