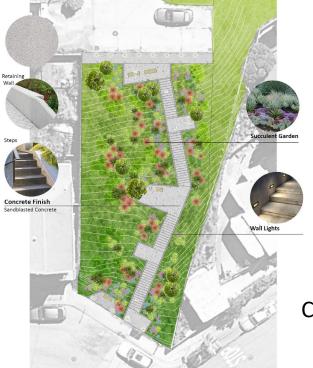

#### **Project Scope**

- 1. New Stairway
- 2. Landscaping
- 3. Lighting

#### **Site Overview**

- 1. Unaccepted Public Right-Of-Way
- 2. Sewer line

#### Maintenance

- 1. Stairway City-maintained
- 2. Landscaping Friends of Lakeview Stairs

## **PROJECT DESIGN OPTIONS**

There are <u>four</u> categories of design options to consider. Please fill out the online survey at the end of the presentation to vote for your preferred options.

Lakeview Summit Stairway Project Community Meeting #1

# **Stairway Alignment**

A. Angular

**B.** Linear

# **Concrete Finish**

A. Board-formed Concrete

B. Sandblasted Concrete

# **Planting Style**

## **B.** Succulent Garden

# **Lighting Style**

## A. Railing Lights

Lakeview Summit Stairway Project Community Meeting #1