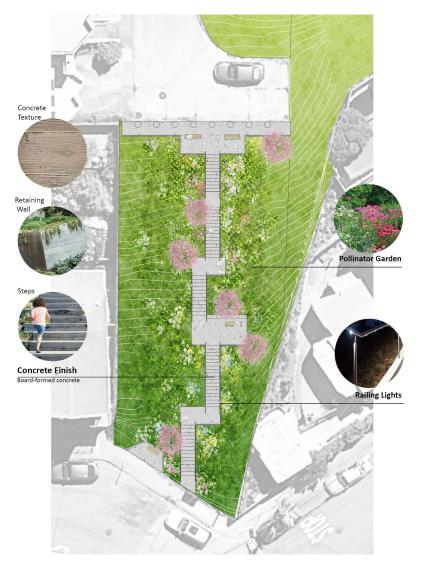

# **Concrete Finish**

A. Board-formed Concrete

B. Sandblasted Concrete

#### **COMBINATION 1**