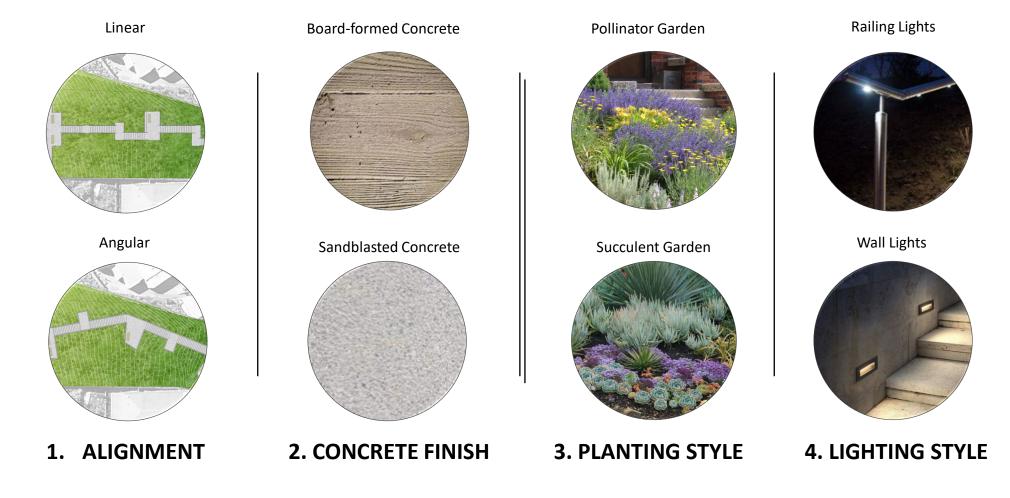

## **PROJECT DESIGN OPTIONS**

There are <u>four</u> categories of design options to consider. Please fill out the online survey at the end of the presentation to vote for your preferred options.

Lakeview Summit Stairway Project Community Meeting #1

# **Stairway Alignment**

A. Angular

**B.** Linear

# **Concrete Finish**

A. Board-formed Concrete

B. Sandblasted Concrete

# **Planting Style**

## **B.** Succulent Garden

# **Lighting Style**

## A. Railing Lights

Lakeview Summit Stairway Project Community Meeting #1