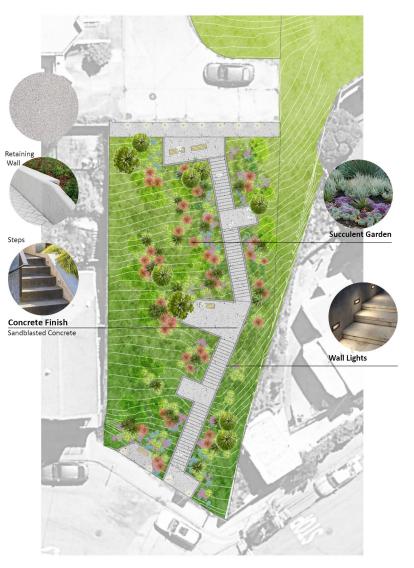

# **Concrete Finish**

A. Board-formed Concrete

B. Sandblasted Concrete

## **B.** Succulent Garden

#### **COMBINATION 2**

Lakeview Summit Stairway Project Community Meeting #1 | 07/26/2023 2

1

**COMBINATION 1** 

**COMBINATION 2** 