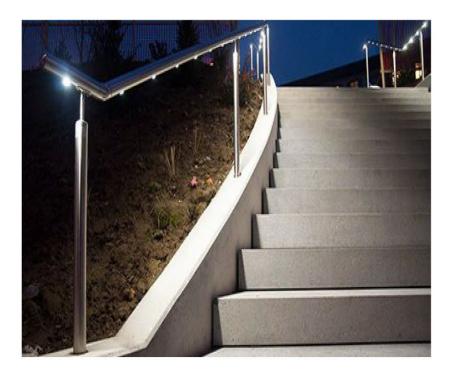

Architecture
- Lulu Liu, SFPW Landscape Architecture

# **PROJECT OVERVIEW**

#### **Project Scope**

- 1. New Stairway
- 2. Landscaping
- 3. Lighting

#### **Site Overview**

- 1. Unaccepted Public Right-Of-Way
- 2. Sewer line

#### Maintenance

- 1. Stairway City-maintained
- 2. Landscaping Friends of Lakeview Stairs





## **PROJECT DESIGN OPTIONS**

There are <u>four</u> categories of design options to consider. Please fill out the online survey at the end of the presentation to vote for your preferred options.





Lakeview Summit Stairway Project Community Meeting #1

# **Stairway Alignment**



A. Angular



**B.** Linear

# **Concrete Finish**



A. Board-formed Concrete



B. Sandblasted Concrete





# **Planting Style**







## **B.** Succulent Garden

# **Lighting Style**





## A. Railing Lights



Lakeview Summit Stairway Project Community Meeting #1

#### **COMBINATION 1**







#### **COMBINATION 2**





Lakeview Summit Stairway Project Community Meeting #1 | 07/26/2023 2

1

**COMBINATION 1** 





**COMBINATION 2** 

## **DESIGN SURVEY**

## https://www.surveymonkey.com/r/lakeviewsteps <u>Please click the link in the chat box!</u>





Combination 1



### Combination 2



| TARGET      | MILESTONE          |                                            |
|-------------|--------------------|--------------------------------------------|
| 23-May      | Conceptual Design  |                                            |
| 23-Jul      | 10% Design         | UPCOMING                                   |
| 23-Sep      | 35% Design         | SCHEDULE