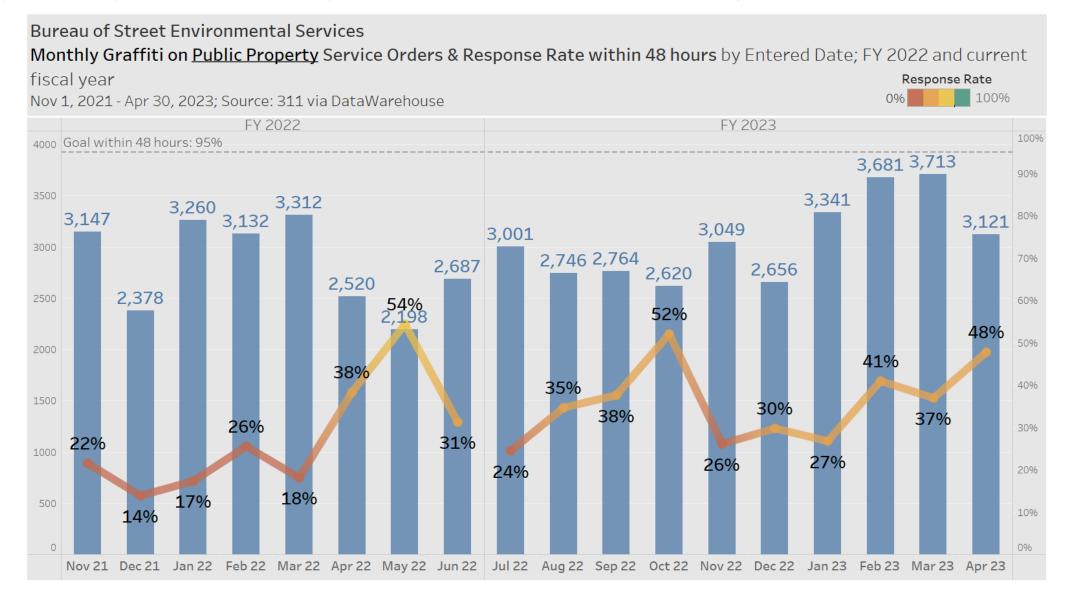

# **Performance and Data Evaluation: Graffiti**

### Monthly graffiti service orders on public property

Monthly percent of graffiti on public property requests responded to within service level agreement (48 hours)

#### Performance Measure | Christopher McDaniels