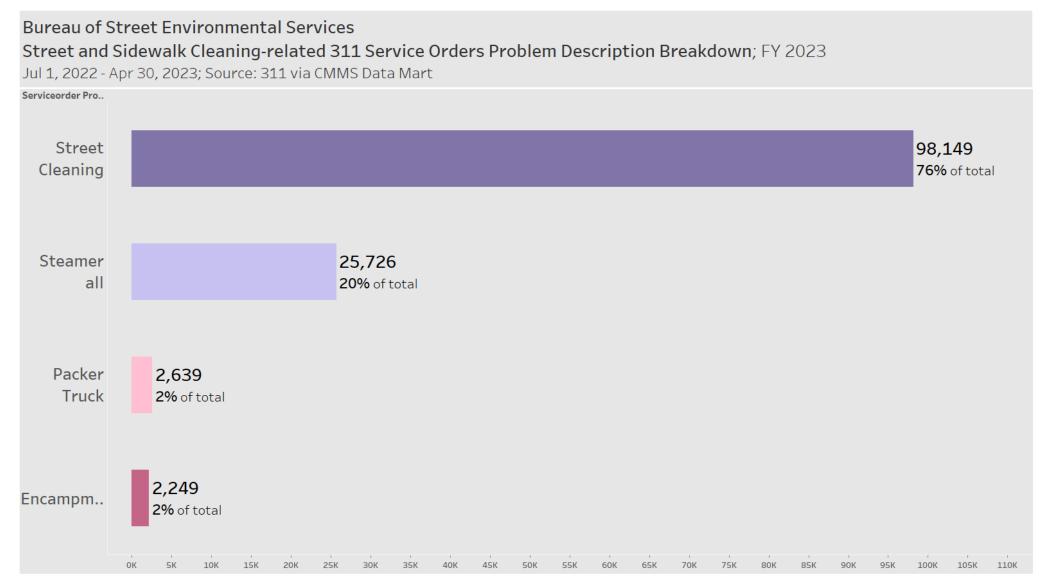

# Performance and Data Evaluation: Street Cleaning Breakdown of street and sidewalk cleaning requests by problem description