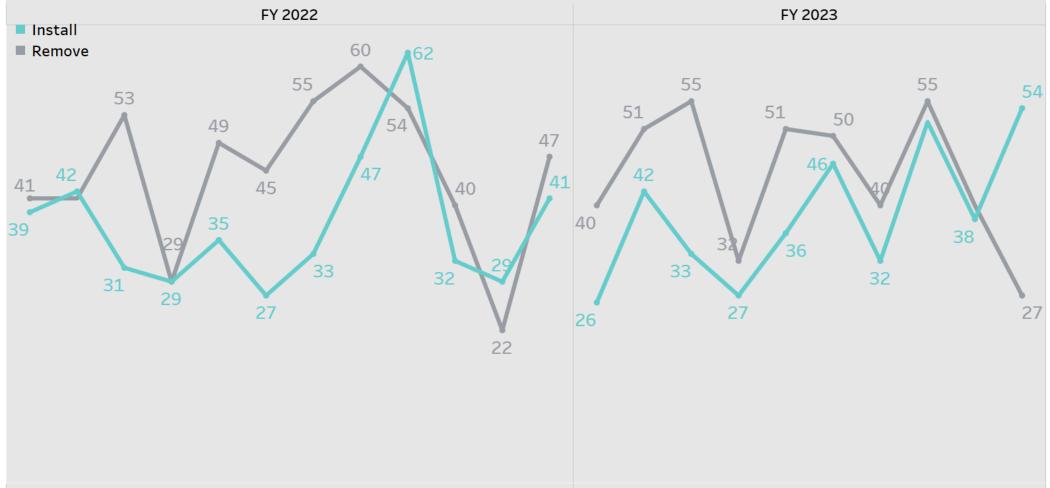

### Bureau of Street Environmental Services

Monthly Litter Receptacle Removal Service Orders and Installations by Completed Date; FY 2022 and current fiscal year Jul 1, 2021 - Apr 30, 2023; Source: 311 via DataWarehouse

Jul 21 Aug 21 Sep 21 Oct 21 Nov 21 Dec 21 Jan 22 Feb 22 Mar 22 Apr 22 May 22 Jun 22 Jul 22 Aug 22 Sep 22 Oct 22 Nov 22 Dec 22 Jan 23 Feb 23 Mar 23 Apr 23

#### Performance Measure | Christopher McDaniels