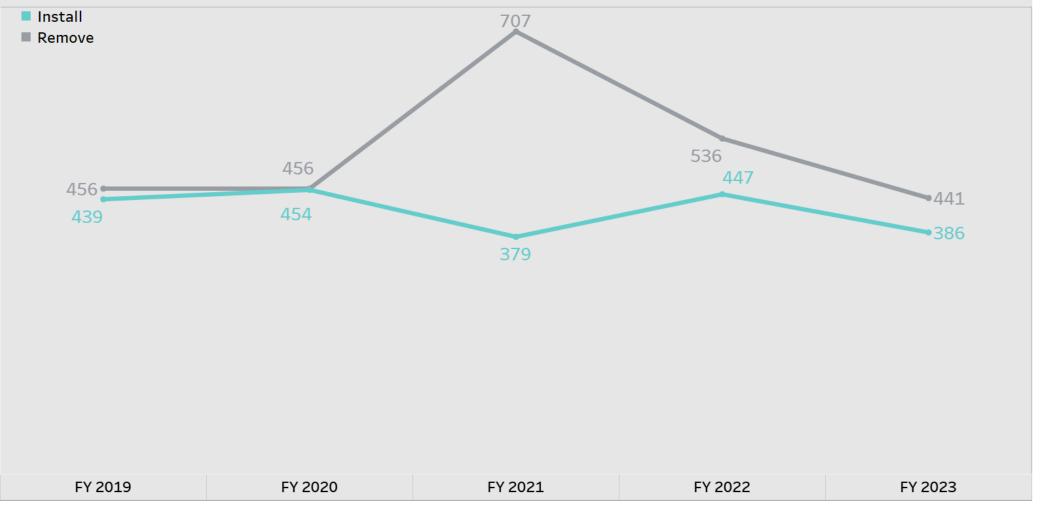

### **Performance and Data Evaluation: Litter Receptacles** Breakdown of annual litter receptacle removal service orders and installations

Annual Litter Receptacle Removal Service Orders and Installations by Completed Date; FY 2019 - FY 2023

Jul 1, 2018 - Apr 30, 2023; Source: 311 via DataWarehouse

### **Performance and Data Evaluation: Litter Receptacles** Breakdown of annual litter receptacle removal service orders and installations