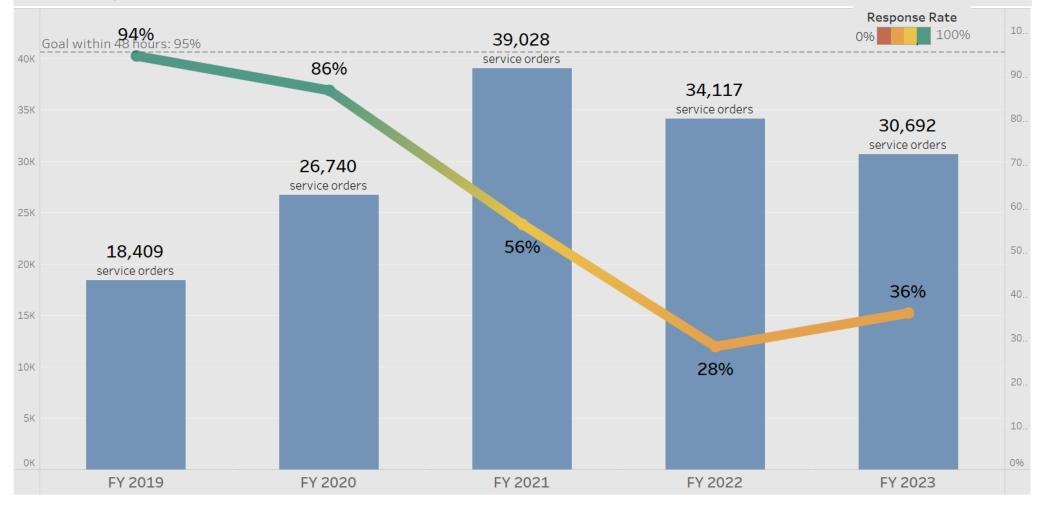

### Annual street and sidewalk cleaning requests

Annual percent of street and sidewalk cleaning requests responded to within service level agreement (48 hours)

Bureau of Street Environmental Services Annual Street and Sidewalk Cleaning-related 311 Service Orders & Response Rate within 48 hours by Accepted Date; FY 2019 - FY 2023 Response Rate Jul 1, 2018 - Apr 30, 2023; Source: 311 via CMMS Data Mart 0% 100% 200K-Goal within 48 hours: 95% 178,207 92% -95% 91% service orders color line - response 180K--90% rate.. 147,707 160K-139,769 80% -85% service orders 137,097 service orders 128,763 service order 140K--80% 82% service orders 79% -75% 120K--70% 100K--65% 80K-- 60% 60K-- 55% 40K-- 50% 20K-- 45% 40% ОК FY 2019 FY 2020 FY 2021 FY 2022 FY 2023

#### Performance Measure | Christopher McDaniels

# Performance Measure Report - Street and Environmental Services

| Bureau                                     | Metric Name                                             | Metric<br>Value | Goal | Service Level<br>Agreement | Period                     |
|--------------------------------------------|---------------------------------------------------------|-----------------|------|----------------------------|----------------------------|
| Bureau of Street<br>Environmental Services | Street and sidewalk cleaning service order volume       | 128,763         |      |                            | Jul 1, 2022 - Apr 30, 2023 |
|                                            | Street and sidewalk cleaning response rate              | 80%             | 95%  | 48 hours                   | Jul 1, 2022 - Apr 30, 2023 |
|                                            | Graffiti service order volume on <b>public property</b> | 30,692          |      |                            | Jul 1, 2022 - Apr 30, 2023 |
|                                            | Graffiti response rate on <b>public property</b>        | 36%             | 95%  | 48 hours                   | Jul 1, 2022 - Apr 30, 2023 |
|                                            | Graffiti service order volume on private property       | 18,658          |      |                            | Jul 1, 2022 - Apr 30, 2023 |
|                                            | Litter receptacle removal service order volume          | 441             |      |                            | Jul 1, 2022 - Apr 30, 2023 |
|                                            | Litter receptacle installations                         | 386             |      |                            | Jul 1, 2022 - Apr 30, 2023 |