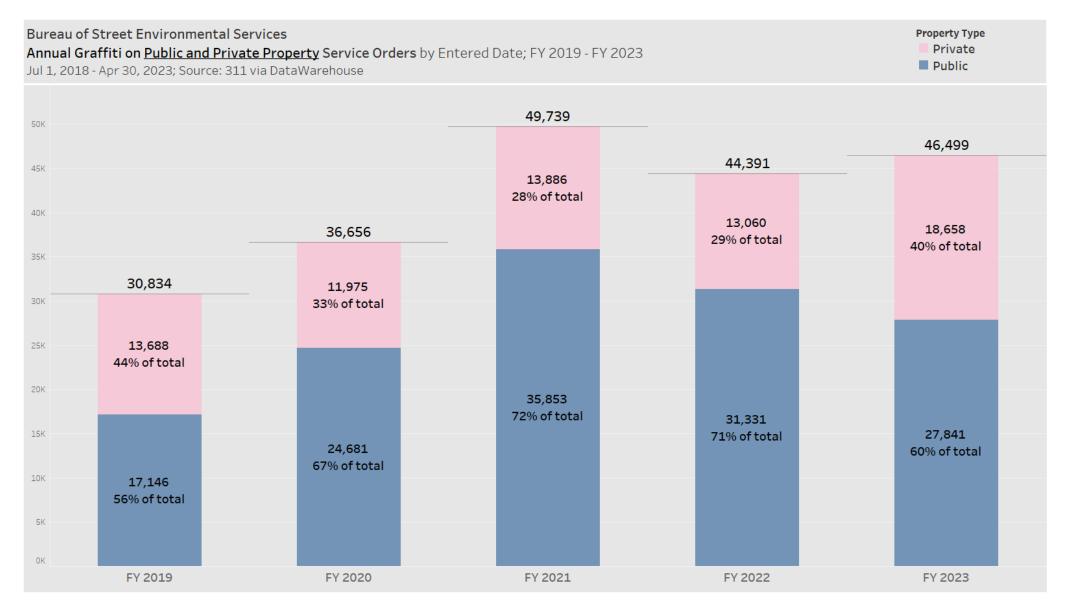

# **Performance and Data Evaluation: Graffiti**

### Breakdown of annual graffiti service orders on public and private property

### Performance Measure | Christopher McDaniels