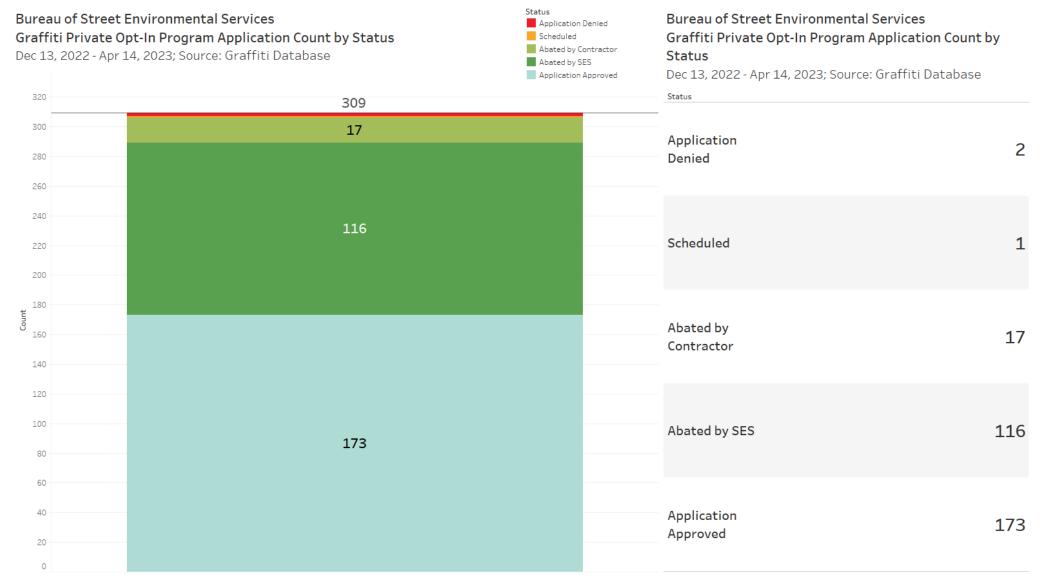

## Performance and Data Evaluation: Graffiti Preliminary data for the Graffiti Opt-In Program

Performance Measure | Christopher McDaniels