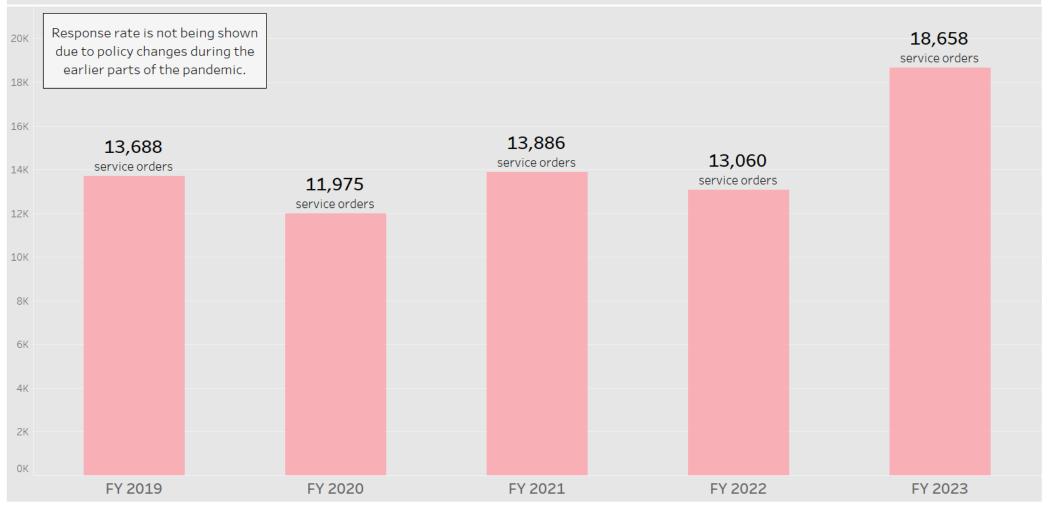

## Performance and Data Evaluation: Graffiti Annual graffiti service orders on private property

# Bureau of Street Environmental Services

### Annual Graffiti on Private Property Service Orders by Entered Date; FY 2019 - FY 2023

Jul 1, 2018 - Apr 30, 2023; Source: 311 via DataWarehouse

#### Performance Measure | Christopher McDaniels

# Performance Measure Report - Street and Environmental Services

| Bureau                                     | Metric Name                                             | Metric<br>Value | Goal | Service Level<br>Agreement | Period                     |
|--------------------------------------------|---------------------------------------------------------|-----------------|------|----------------------------|----------------------------|
| Bureau of Street<br>Environmental Services | Street and sidewalk cleaning service order volume       | 128,763         |      |                            | Jul 1, 2022 - Apr 30, 2023 |
|                                            | Street and sidewalk cleaning response rate              | 80%             | 95%  | 48 hours                   | Jul 1, 2022 - Apr 30, 2023 |
|                                            | Graffiti service order volume on <b>public property</b> | 30,692          |      |                            | Jul 1, 2022 - Apr 30, 2023 |
|                                            | Graffiti response rate on <b>public property</b>        | 36%             | 95%  | 48 hours                   | Jul 1, 2022 - Apr 30, 2023 |
|                                            | Graffiti service order volume on private property       | 18,658          |      |                            | Jul 1, 2022 - Apr 30, 2023 |
|                                            | Litter receptacle removal service order volume          | 441             |      |                            | Jul 1, 2022 - Apr 30, 2023 |
|                                            | Litter receptacle installations                         | 386             |      |                            | Jul 1, 2022 - Apr 30, 2023 |