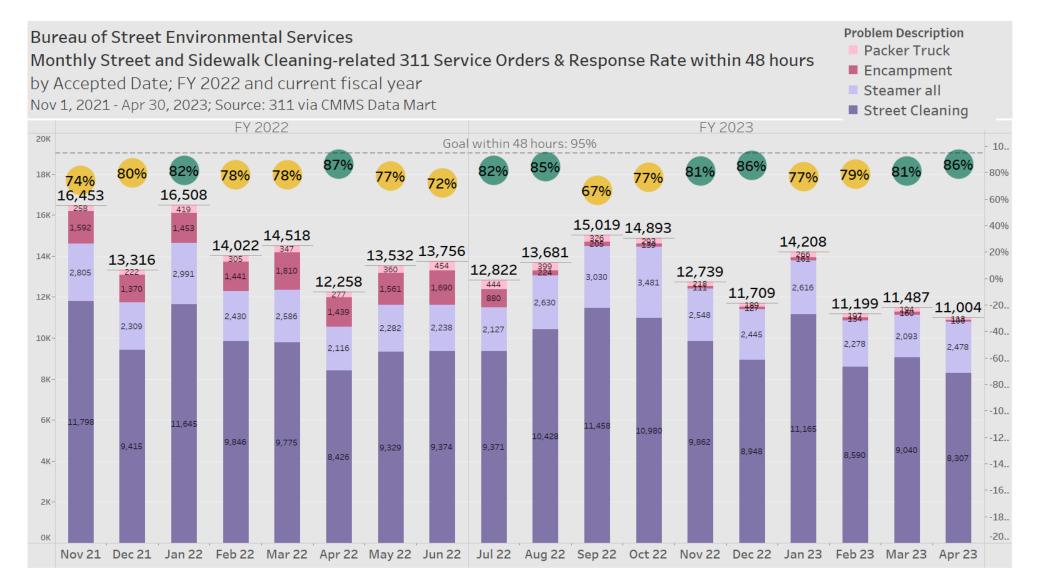

# Performance and Data Evaluation: Street Cleaning Breakdown of street and sidewalk cleaning requests by problem description

### Monthly street and sidewalk cleaning requests

Monthly percent of street and sidewalk cleaning requests responded to within service level agreement (48 hours)

#### Performance Measure | Christopher McDaniels