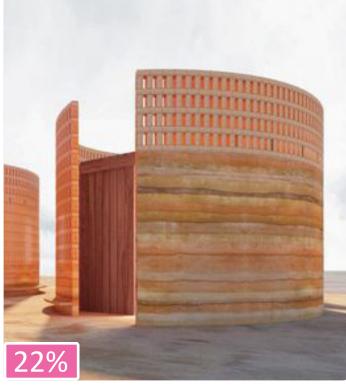

# **STEWARDSHIP BUILDING** Which of the following image or images are you most drawn to?

### STEWARDSHIP BUILDING

A lasting structure that

- Draws neighbors to the park
- Illuminates from within
- Stores furniture and maintenance materials