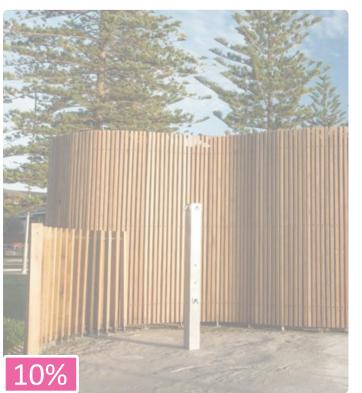

# **STEWARDSHIP BUILDING** Which of the following image or images are you most drawn to?

### STEWARDSHIP BUILDING

A lasting structure that

- Draws neighbors to the park
- Illuminates from within
- Stores furniture and maintenance materials