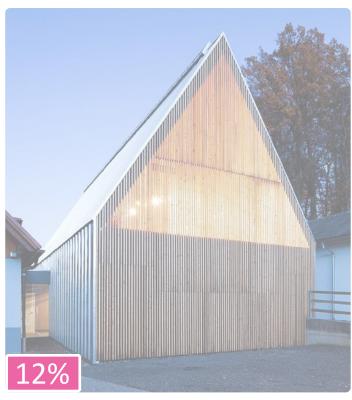

# **STEWARDSHIP BUILDING** Which of the following image or images are you most drawn to?

### STEWARDSHIP BUILDING

A lasting structure that

- Draws neighbors to the park
- Illuminates from within
- Stores furniture and maintenance materials