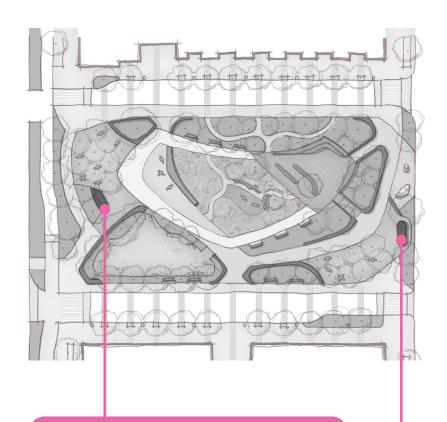

### THE CLEARING: FINAL CONCEPT DESIGN

### Legend

• • • • • Major Circulation

••••• Minor Circulation

Open Flexible Spaces

Gathering Spaces

Seating

Play