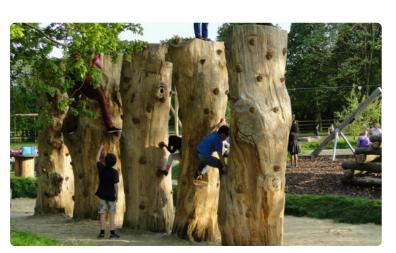

# **PLAY INSPIRATION**

Which of the following images are you most drawn to for each of the two age brackets listed below?

# PLAY ELEMENTS

Which of the images below of different play types would you like to see incorporated in the playground's design?

STRUCTURE BASED PLAY

IMAGINATIVE PLAY

INTERACTIVE ELEMENTS

PLAY ELEMENTS How important to you that each of the following play elements are included in the playground's design?