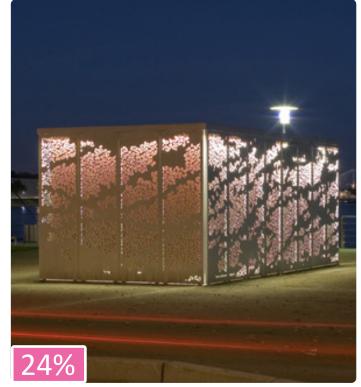

# **STEWARDSHIP BUILDING** Which of the following image or images are you most drawn to?

### STEWARDSHIP BUILDING

A lasting structure that

- Draws neighbors to the park
- Illuminates from within
- Stores furniture and maintenance materials