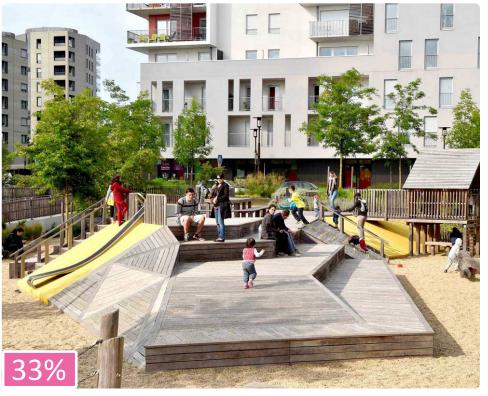

# **PLAY INSPIRATION**

Which of the following images are you most drawn to for each of the two age brackets listed below?

# PLAY ELEMENTS

Which of the images below of different play types would you like to see incorporated in the playground's design?

STRUCTURE BASED PLAY

IMAGINATIVE PLAY

INTERACTIVE ELEMENTS

PLAY ELEMENTS How important to you that each of the following play elements are included in the playground's design?