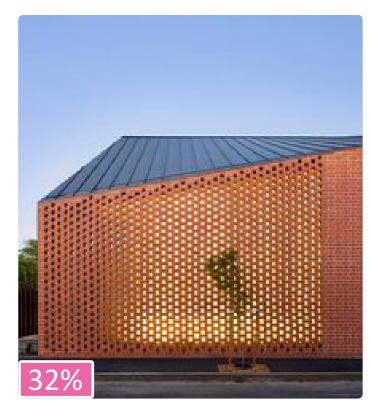

# **STEWARDSHIP BUILDING** Which of the following image or images are you most drawn to?

### STEWARDSHIP BUILDING

A lasting structure that

- Draws neighbors to the park
- Illuminates from within
- Stores furniture and maintenance materials