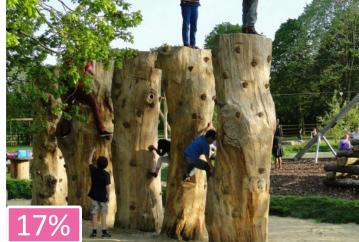

# **PLAY INSPIRATION**

Which of the following images are you most drawn to for each of the two age brackets listed below?

# PLAY ELEMENTS

Which of the images below of different play types would you like to see incorporated in the playground's design?

STRUCTURE BASED PLAY

IMAGINATIVE PLAY

INTERACTIVE ELEMENTS

PLAY ELEMENTS How important to you that each of the following play elements are included in the playground's design?