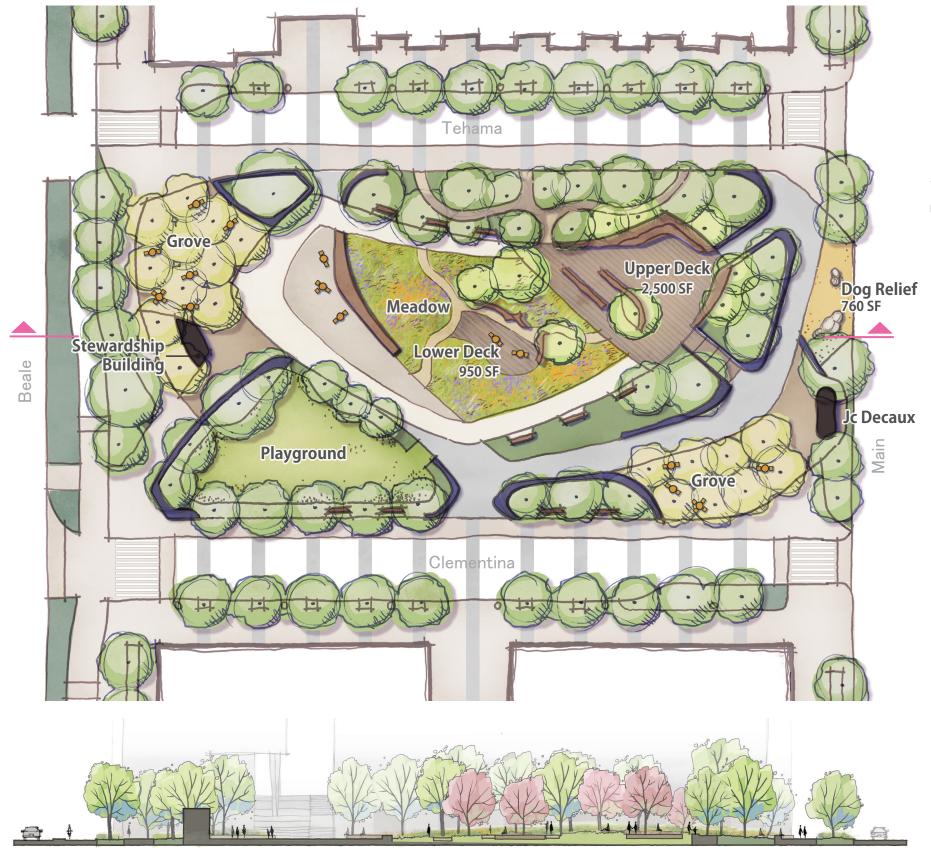

### THE CLEARING: FINAL CONCEPT DESIGN

### Legend

• • • • • Major Circulation

••••• Minor Circulation

Open Flexible Spaces

Gathering Spaces

Seating

Play

# **STEWARDSHIP BUILDING** Which of the following image or images are you most drawn to?

### STEWARDSHIP BUILDING

A lasting structure that

- Draws neighbors to the park
- Illuminates from within
- Stores furniture and maintenance materials

# **SCALE AND AGE** For the children's playground, what age group would you like the playground to focus on?

BLOCK 3 PLAYGROUND 3,800 SQ FT

toddler 0-5 yrs or combined age 0-12 yrs?

SALESFORCE PLAYGROUND 2,600 SQ FT

MOSCONE EAST PLAYGROUND 2,000 SF + 3,600 SF

SOUTH PARK PLAYGROUND 3,100 SF

- for toddler 0-5 yrs
- for combined age 0-12 yrs

# **TODDLER PLAY 0-5 YRS**

# **PLAY INSPIRATION**

Which of the following images are you most drawn to for each of the two age brackets listed below?

# PLAY ELEMENTS

Which of the images below of different play types would you like to see incorporated in the playground's design?

STRUCTURE BASED PLAY

IMAGINATIVE PLAY

INTERACTIVE ELEMENTS

PLAY ELEMENTS How important to you that each of the following play elements are included in the playground's design?