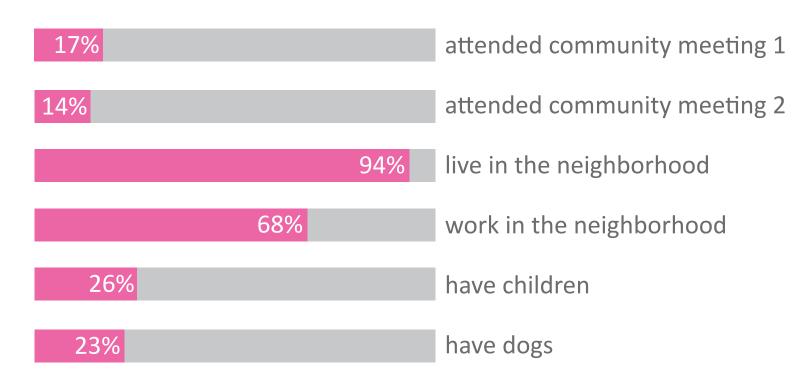

### WHO? 223 total respondents

Note: for Community Meeting 3 = 79 attendees

Age of Respondents: