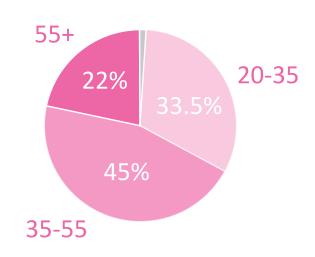

### WHO? 223 total respondents

Note: for Community Meeting 3 = 79 attendees

Age of Respondents: